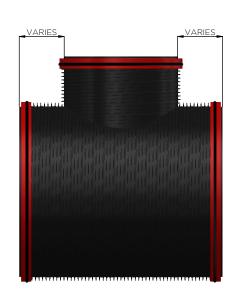

Drawing Title:

1800mm ♥ CSR Tee Pipe

 Date:
 Scale:
 Drawn:
 Checked:

 JA

 Drawing No:
 P1189999
 A3

FOR SITE SPECIFIC DRAWINGS, DIMENSIONS AND STRUCTURAL CALCULATIONS, PLEASE EMAIL tech@aquaspira.com or TEL: 01282 608510