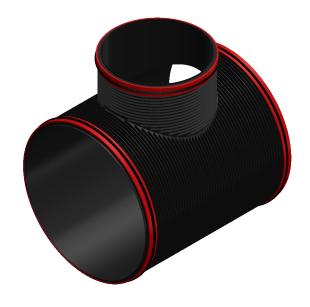

Drawing Title:

1800mm ♥ CSR Tee Pipe

 Date:
 Scale:
 Drawn:
 Checked:

 JA

 Drawing No:
 P1189999
 A3

FOR SITE SPECIFIC DRAWINGS, DIMENSIONS AND STRUCTURAL CALCULATIONS, PLEASE EMAIL tech@aquaspira.com or TEL: 01282 608510