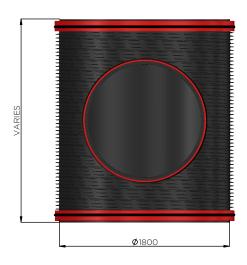

Drawing Title:

1800mm ♥ CSR Tee Pipe

 Date:
 Scale:
 Drawn:
 Checked:

 JA

 Drawing No:
 P1189999
 A3

FOR SITE SPECIFIC DRAWINGS, DIMENSIONS AND STRUCTURAL CALCULATIONS, PLEASE EMAIL tech@aquaspira.com or TEL: 01282 608510