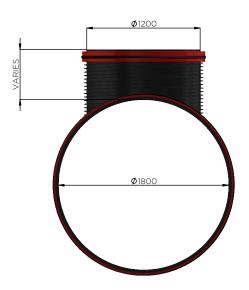

Drawing Title:

1800mm ♥ CSR Tee Pipe

 Date:
 Scale:
 Drawn:
 Checked:

 JA

 Drawing No:
 P1189999
 A3

FOR SITE SPECIFIC DRAWINGS, DIMENSIONS AND STRUCTURAL CALCULATIONS, PLEASE EMAIL tech@aquaspira.com or TEL: 01282 608510