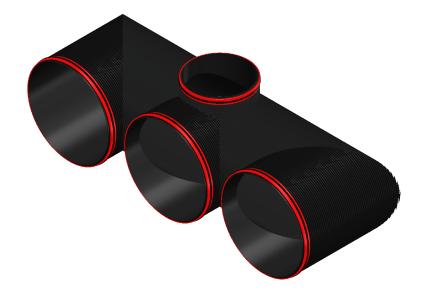

## 1800mmØCSR 3-PORT MANIFOLD

| Date:       | Scale: | Drawn: |          | Checked: |    |
|-------------|--------|--------|----------|----------|----|
|             |        |        | JA       |          | -  |
| Drawing No: |        |        | P1189999 |          | A3 |