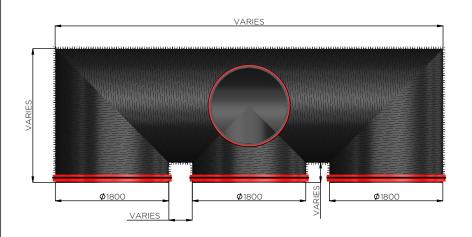

## 1800mmØCSR 3-PORT MANIFOLD

| Date:       | Scale: | Drawn: |          | Checked: |    |
|-------------|--------|--------|----------|----------|----|
|             |        |        | JA       |          | -  |
| Drawing No: |        |        | P1189999 |          | A3 |