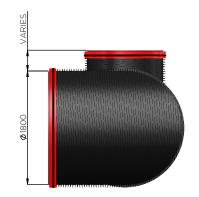

## 1800mmØCSR 3-PORT MANIFOLD

| Date:       | Scale: | Drawn: |          | Checked: |    |
|-------------|--------|--------|----------|----------|----|
|             |        |        | JA       |          | -  |
| Drawing No: |        |        | P1189999 |          | A3 |