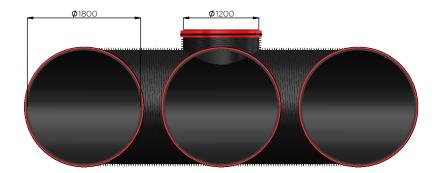

## 1800mmØCSR 3-PORT MANIFOLD

| Date:       | Scale: | Drawn: |          | Checked: |    |
|-------------|--------|--------|----------|----------|----|
|             |        |        | JA       |          | -  |
| Drawing No: |        |        | P1189999 |          | A3 |