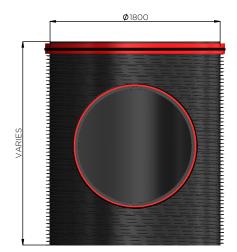

| ate:        | Scale: | D | rawn:<br>JA | Che | cked:<br>- |
|-------------|--------|---|-------------|-----|------------|
| Drawing No: |        |   | P1189999    |     | A3         |

1800mmØ CSR END PIPE