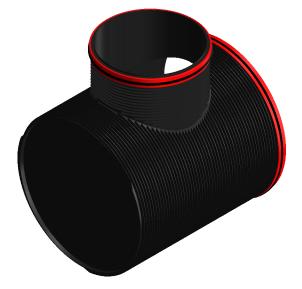

| ate:        | Scale: | D | rawn:<br>JA | Che | cked:<br>- |
|-------------|--------|---|-------------|-----|------------|
| Drawing No: |        |   | P1189999    |     | A3         |

1800mmØ CSR END PIPE