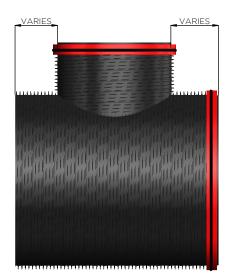

| ate:        | Scale: | D | rawn:<br>JA | Che | cked:<br>- |
|-------------|--------|---|-------------|-----|------------|
| Drawing No: |        |   | P1189999    |     | A3         |

1800mmØ CSR END PIPE