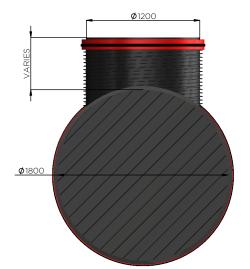

| ate:        | Scale: | D | rawn:<br>JA | Che | cked:<br>- |
|-------------|--------|---|-------------|-----|------------|
| Drawing No: |        |   | P1189999    |     | A3         |

1800mmØ CSR END PIPE