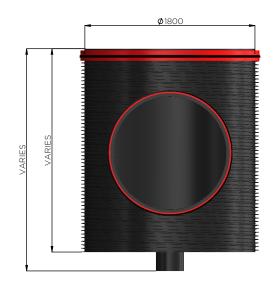

VARIES

**Ø**300

**Ø**1800

**Ø**1200

NOTE:

## 1800mmØ CSR END PIPE WITH SOFFIT LEVEL INLET

Date: Scale: Drawn: Checked: JA Drawing No: P1189999 A3

FOR SITE SPECIFIC DRAWINGS, DIMENSIONS AND STRUCTURAL CALCULATIONS, PLEASE EMAIL tech@aquaspira.com or TEL: 01282 608510