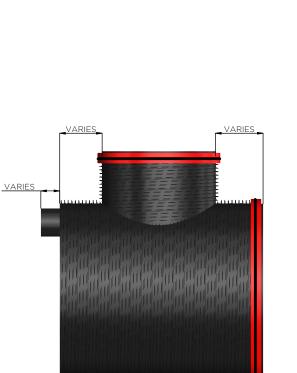

VARIES

**Ø**300

**Ø**1800

**Ø**1200

NOTE:

## 1800mmØ CSR END PIPE WITH SOFFIT LEVEL INLET

Date: Scale: Drawn: Checked: JA Drawing No: P1189999 A3

FOR SITE SPECIFIC DRAWINGS, DIMENSIONS AND STRUCTURAL CALCULATIONS, PLEASE EMAIL tech@aquaspira.com or TEL: 01282 608510