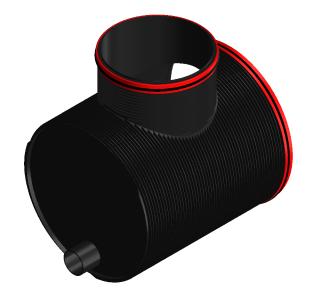

Drawing Title:

1800mm $\phi$  CSR END PIPE WITH INVERT LEVEL OUTLET

| Date:       | Scale: | Drawn:<br>JA |          | Checked: |    |
|-------------|--------|--------------|----------|----------|----|
| Drawing No: |        |              | P1189999 |          | A3 |