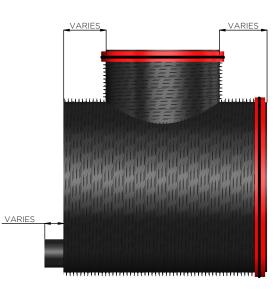

Drawing Title:

1800mm $\phi$  CSR END PIPE WITH INVERT LEVEL OUTLET

| Date:       | Scale: | Drawn:<br>JA |          | Checked: |    |
|-------------|--------|--------------|----------|----------|----|
| Drawing No: |        |              | P1189999 |          | A3 |