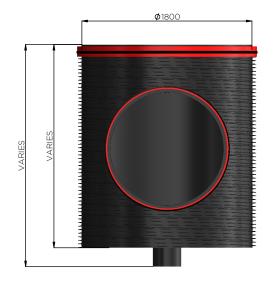

Drawing Title:

1800mm $\phi$  CSR END PIPE WITH INVERT LEVEL OUTLET

| Date:       | Scale: | Drawn:<br>JA |          | Checked: |    |
|-------------|--------|--------------|----------|----------|----|
| Drawing No: |        |              | P1189999 |          | A3 |