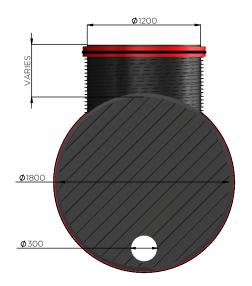

Drawing Title:

1800mm $\phi$  CSR END PIPE WITH INVERT LEVEL OUTLET

| Date:       | Scale: | Drawn:<br>JA |          | Checked: |    |
|-------------|--------|--------------|----------|----------|----|
| Drawing No: |        |              | P1189999 |          | A3 |