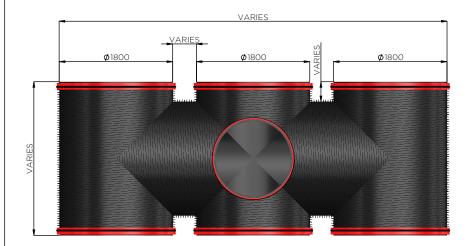

Drawing Title:

1800mm Ø CSR 3-PORT MANIFOLD

Date: Scale: Drawn: JA Checked: 
Drawing No: P1189999 A3

FOR SITE SPECIFIC DRAWINGS, DIMENSIONS AND STRUCTURAL CALCULATIONS, PLEASE EMAIL tech@aquaspira.com or TEL: 01282 608510