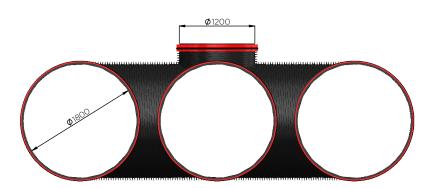

Drawing Title:

1800mm Ø CSR 3-PORT MANIFOLD

Date: Scale: Drawn: JA Checked: 
Drawing No: P1189999 A3

FOR SITE SPECIFIC DRAWINGS, DIMENSIONS AND STRUCTURAL CALCULATIONS, PLEASE EMAIL tech@aquaspira.com or TEL: 01282 608510