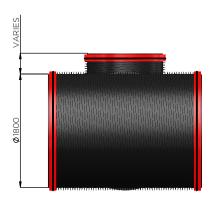

Drawing Title:

1800mm Ø CSR 3-PORT MANIFOLD

Date: Scale: Drawn: JA Checked: 
Drawing No: P1189999 A3

FOR SITE SPECIFIC DRAWINGS, DIMENSIONS AND STRUCTURAL CALCULATIONS, PLEASE EMAIL tech@aquaspira.com or TEL: 01282 608510