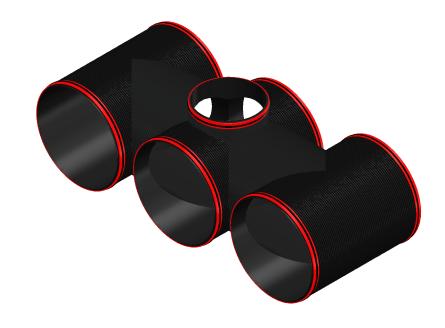

Drawing Title:

1800mm Ø CSR 3-PORT MANIFOLD

Date: Scale: Drawn: JA Checked: 
Drawing No: P1189999 A3

FOR SITE SPECIFIC DRAWINGS, DIMENSIONS AND STRUCTURAL CALCULATIONS, PLEASE EMAIL tech@aquaspira.com or TEL: 01282 608510