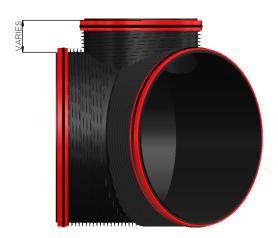

1800mm¢ CSR 45° ACCESS BEND

Drawing Title:

| Date:       | Scale: | D | rawn:    | JA | Che | cked:<br>- |
|-------------|--------|---|----------|----|-----|------------|
| Drawing No: |        |   | P1189999 |    | A3  |            |