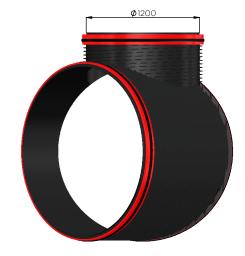

1800mm¢ CSR 45° ACCESS BEND

Drawing Title:

| Date:       | Scale: | D | rawn:    | JA | Che | cked:<br>- |
|-------------|--------|---|----------|----|-----|------------|
| Drawing No: |        |   | P1189999 |    | A3  |            |