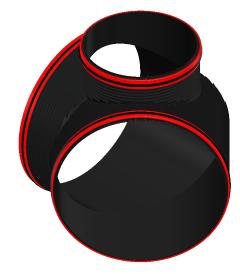

1800mm¢ CSR 45° ACCESS BEND

Drawing Title:

| Date:       | Scale: | D | rawn:    | JA | Che | cked:<br>- |
|-------------|--------|---|----------|----|-----|------------|
| Drawing No: |        |   | P1189999 |    | A3  |            |