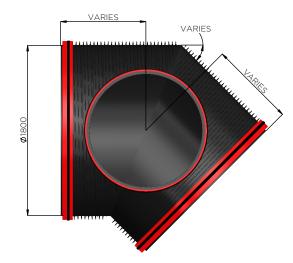

1800mm¢ CSR 45° ACCESS BEND

Drawing Title:

| Date:       | Scale: | D | rawn:    | JA | Che | cked:<br>- |
|-------------|--------|---|----------|----|-----|------------|
| Drawing No: |        |   | P1189999 |    | A3  |            |